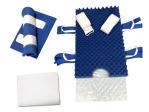

Item #: STSBPRG2

Kit contains: 21" x 29" STS-Body Pad™, with integrated handles to assist with moving the pad plus patient down to the desired location, Lift Sheet, and Body Strap + Arm Protectors.

Item #: STSBP1XL