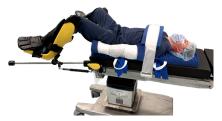

## Our STS-BodyPad™ Positioning Kits

Item #: STSBP1RG

Kit contains: 21" x 29" STS-Body Pad™, with integrated handles to assist with moving the pad plus patient down to the desired location, Lift Sheet, and Body Strap + Protective Foam.