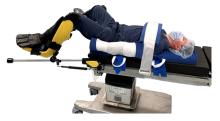

Item #: STSBPRG2

Kit contains: 21" x 29" STS-Body Pad™, with integrated handles to assist with moving the pad plus patient down to the desired location, Lift Sheet, and Body Strap + Arm Protectors.

Item #: STSBP1XL