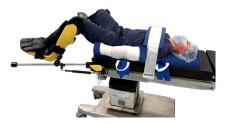

Kit contains: 21" x 40" STS-Body Pad™ - XL, with integrated handles to assist with moving the pad plus patient down to the desired location, Lift Sheet, and Body Strap + Protective Foam.

Item #: STSBPXL2

Kit contains: 21" x 40"
STS-Body Pad™ - XL, with integrated handles to assist with moving the pad plus patient down to the desired location, Lift Sheet, Body Strap + Protective Foam, plus Arm Protectors.