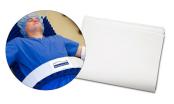

## Our STS-BodyPad™ Positioning Kits

Item #: STSBP1RG

Kit contains: 21" x 29" STS-Body Pad™, with integrated handles to assist with moving the pad plus patient down to the desired location, Lift Sheet, and Body Strap + Protective Foam.

Item #: STSBPRG2

Kit contains: 21" x 29" STS-Body Pad™, with integrated handles to assist with moving the pad plus patient down to the desired location, Lift Sheet, and Body Strap + Arm Protectors.

Item #: STSBP1XL

Kit contains: 21" x 40" STS-Body Pad™ - XL, with integrated handles to assist with moving the pad plus patient down to the desired location, Lift Sheet, and Body Strap + Protective Foam.

Item #: STSBPXL2

Kit contains: 21" x 40"
STS-Body Pad™ - XL, with integrated handles to assist with moving the pad plus patient down to the desired location, Lift Sheet, Body Strap + Protective Foam, plus Arm Protectors.