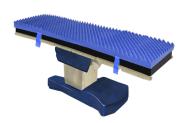

## STS-Head-To-Toe™ Pressure Redistribution Pad

Item #: STSH2T01

Includes Padded Safety Strap and Non-Woven Lift Sheet

Take the guesswork out of pressure ulcer prevention and get covered head-to-toe. OR table pad designed for pressure ulcer prevention that spans the entire length of the OR Table. Includes non-woven lift sheet + body strap and protective foam.