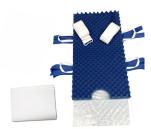

## Our STS-BodyPad™ Positioning Kits

Item #: STSBP1RG

Kit contains: 21" x 29" STS-Body Pad™, with integrated handles to assist with moving the pad plus patient down to the desired location, Lift Sheet, and Body Strap + Protective Foam.

Item #: STSBPRG2

Kit contains: 21" x 29" STS-Body Pad™, with integrated handles to assist with moving the pad plus patient down to the desired location, Lift Sheet, and Body Strap + Arm Protectors.

Item #: STSBP1XL