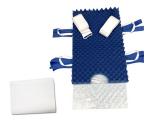

## Our STS-BodyPad™ Positioning Kits

Item #: STSBP1RG

Kit contains: 21" x 29" STS-Body Pad™, with integrated handles to assist with moving the pad plus patient down to the desired location, Lift Sheet, and Body Strap + Protective Foam.