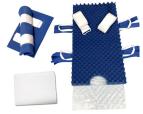

Kit contains: 21" x 40"
STS-Body Pad™ - XL, with integrated handles to assist with moving the pad plus patient down to the desired location, Lift Sheet, Body Strap + Protective Foam, plus Arm Protectors.