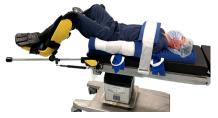

## Our STS-BodyPad™ Positioning Kits

Item #: STSBP1RG

Kit contains: 21" x 29" STS-Body Pad™, with integrated handles to assist with moving the pad plus patient down to the desired location, Lift Sheet, and Body Strap + Protective Foam.