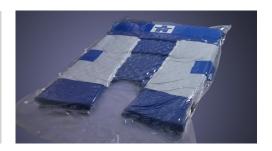

USE WITH UNIQUE INTEGRATED INFECTION BARRIER:

Single use premium foam and impermeable perineal barrier designed to eliminate direct patient skin contact decreasing the risk of potential contamination.

#### EGG CRATE FOAM DESIGN:

Allows IV tubing and monitor wires to be tucked within the foam "valleys".

#### EASY AND EFFICIENT SETUP:

Fully integrated design includes all the foam, Velcro, and sheets necessary to secure a patient to the operating table. No need for arm boards.

Designed to completely stabilize patients in less than 1 minute, saving an average of 15-20 minutes of OR setup time.







#### **Product Code**

#### STSNMED1

- Vacuum sealed
- Efficient storage
- 5 per case

### Safe-T-Secure by NinoMed, LLC

Phone: 919-818-3711 Fax: 919-869-2012

Email: sales@nino-med.com