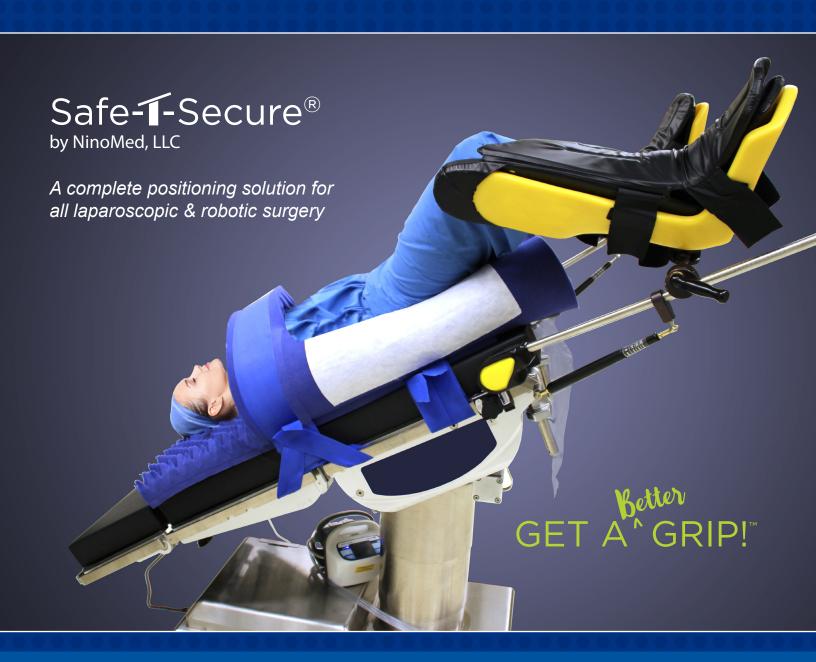

#### UNIQUE WELL-DESIGNED CUSTOM SHAPE:

Designed by a laparoscopic and robotic surgeon to maximize efficiency and minimize setup time and effort.

## SINGLE PATIENT USE WITH UNIQUE INTEGRATED INFECTION BARRIER:

Single use premium foam and impermeable perineal barrier designed to eliminate direct patient skin contact decreasing the risk of potential contamination.

#### EGG CRATE FOAM DESIGN:

Allows IV tubing and monitor wires to be tucked within the foam "valleys".

#### EASY AND EFFICIENT SETUP:

Fully integrated design includes all the foam, Velcro, and sheets necessary to secure a patient to the operating table. No need for arm boards.

Designed to completely stabilize patients in less than 1 minute, saving an average of 15-20 minutes of OR setup time.