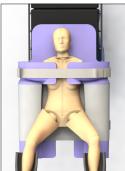

#### UNIQUE WELL-DESIGNED CUSTOM SHAPE:

Designed by a laparoscopic and robotic surgeon to maximize efficiency and minimize setup time and effort.

## SINGLE PATIENT USE WITH UNIQUE INTEGRATED INFECTION BARRIER:

Single use premium foam and impermeable perineal barrier designed to eliminate direct patient skin contact decreasing the risk of potential contamination.

#### EGG CRATE FOAM DESIGN:

Allows IV tubing and monitor wires to be tucked within the foam "valleys".

#### EASY AND EFFICIENT SETUP:

Fully integrated design includes all the foam, Velcro, and sheets necessary to secure a patient to the operating table. No need for arm boards.

Designed to completely stabilize patients in less than 1 minute, saving an average of 15-20 minutes of OR setup time.