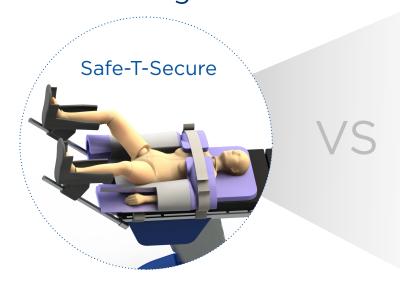

# Replace traditional solutions with the All-In-One Integrated Solution

#### Traditional Solutions

- Egg crate mattress
- Foam for head
- Arm foam (2 per arm)
- Separate foam for hands
- Tape
- Gel pad
- Bean bag
- Arm boards
- Arm board disposable covers
- Shoulder blocks
- Linen or paper sheet
- Any additional straps
- 15-20 minutes for setup and removal