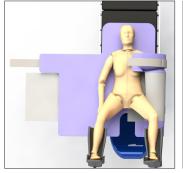

#### EGG CRATE FOAM DESIGN:

Allows IV tubing and monitor wires to be tucked within the foam "valleys".

#### EASY AND EFFICIENT SETUP:

Fully integrated design includes all the foam, Velcro, and sheets necessary to secure a patient to the operating table. No need for arm boards.

Designed to completely stabilize patients in less than 1 minute, saving an average of 15-20 minutes of OR setup time.